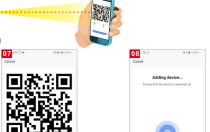

· A QR code will prompt on your screen and you need to scan it with the Smart Camera. (the camera is about 20-30 cm away from the mobile phone lens). Then click "hear the prompt sound" (Figure. 07. "connecting" (Figure. 08);