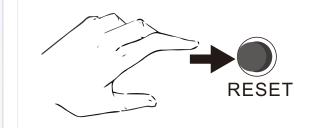

## Component Description:

Reset Button: Long press "reset" hole 5sec, reset success.

It is recommended to insert 8-64GB high-speed Micro SD card, otherwise it will not be able to store, view historical video and support Important functions such as firmware upgrading.

#### First set the machine to the hot spot distribution network mode home page. At this time, the connected device will appear on the APP home

Add The Device-AP Mode

· Locate the RESET button on the machine and press it for about 1 second, After about 1 minute, the sound will ring and the hotspot will start successfully.