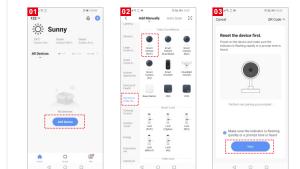

## Add The Device-Scan QR code mode

- · Make sure Wi-Fi is available and connected to the Internet.
- · Connect the camera to the power, then system startup completed.
- Open "Smart Life" APP, press the'+' in the upper right corner of the main screen (Figure 01); choose "Security & Video Surveillance"、 click "Smart Camera" (Figure 02) to add camera; and then click "Next step" (Figure 03);