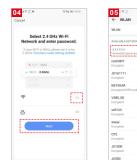

#### Please note that only 2.4 GH Wi-Fi network is supported;

- · If the mobile phone is not connected to wi-fi, please click "Connect to Wi-fi" (Figure 04);
- · It will jump to the WLAN interface and connects Wi-Fi (Figure 05).
- · If the phone is connected to Wi-Fi (Figure 06);