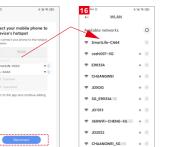

- · Select "AP Mode" (Figure 12)
- · Click Next (Figure 13)
- · Enter the account and password that can connect to WIFI (Figure 14)

- · Click "Go Connect" (Figure 15) · Go to "Smart Life-XXXX "and click Connect (Figure 16)
- Connecting (Figure 17)