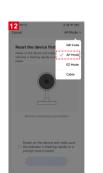

#### First set the machine to the hot spot distribution network mode home page. At this time, the connected device will appear on the APP home

Add The Device-AP Mode

· Locate the RESET button on the machine and press it for about 1 second, After about 1 minute, the sound will ring and the hotspot will start successfully.

- · Select "AP Mode" (Figure 12)
- · Click Next (Figure 13)
- · Enter the account and password that can connect to WIFI (Figure 14)

- · Click "Go Connect" (Figure 15) · Go to "Smart Life-XXXX "and click Connect (Figure 16)
- Connecting (Figure 17)