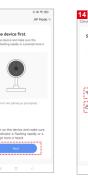

## Add The Device-Scan QR code mode

- · Make sure Wi-Fi is available and connected to the Internet.
- · Connect the camera to the power, then system startup completed.
- Open "Smart Life" APP, press the'+' in the upper right corner of the main screen (Figure 01); choose "Security & Video Surveillance"、 click "Smart Camera" (Figure 02) to add camera; and then click "Next step" (Figure 03);

#### Please note that only 2.4 GH Wi-Fi network is supported;

- · If the mobile phone is not connected to wi-fi, please click "Connect to Wi-fi" (Figure 04);
- · It will jump to the WLAN interface and connects Wi-Fi (Figure 05).
- · If the phone is connected to Wi-Fi (Figure 06);