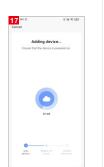

## Add The Device-Scan QR code mode

- · Make sure Wi-Fi is available and connected to the Internet.
- · Connect the camera to the power, then system startup completed.
- Open "Smart Life" APP, press the'+' in the upper right corner of the main screen (Figure 01); choose "Security & Video Surveillance"、 click "Smart Camera" (Figure 02) to add camera; and then click "Next step" (Figure 03);

#### Please note that only 2.4 GH Wi-Fi network is supported;

- · If the mobile phone is not connected to wi-fi, please click "Connect to Wi-fi" (Figure 04);
- · It will jump to the WLAN interface and connects Wi-Fi (Figure 05).
- · If the phone is connected to Wi-Fi (Figure 06);

· A QR code will prompt on your screen and you need to scan it with the Smart Camera. (the camera is about 20-30 cm away from the mobile phone lens). Then click "hear the prompt sound" (Figure. 07. "connecting" (Figure. 08);