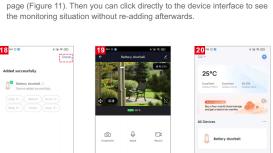

Scan Register on Initialize the device. Cloud device.

the monitoring situation without re-adding afterwards.

page (Figure 11). Then you can click directly to the device interface to see

(c) (c) (c) (c)

· After closing the device preview interface, the interface returns to the APP

home page. At this time, the connected device will appear on the APP home

connection completed(Figure 09), and click "Done";

Then jump to preview interface (Figure 10)

Added successfully