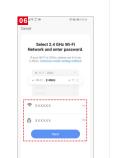

#### Please note that only 2.4 GH Wi-Fi network is supported;

- · If the mobile phone is not connected to wi-fi, please click "Connect to Wi-fi" (Figure 04);
- · It will jump to the WLAN interface and connects Wi-Fi (Figure 05).
- · If the phone is connected to Wi-Fi (Figure 06);