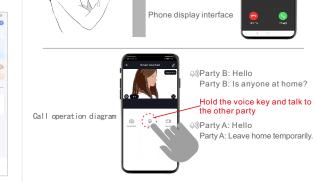

. At this time, the connected device will appear on the APP home

Add The Device-AP Mode

· Locate the RESET button on the machine and press it for about 1 second, After about 1 minute, the sound will ring and the hotspot will start successfully.



- · Select "AP Mode" (Figure 12)
- · Click Next (Figure 13)
- · Enter the account and password that can connect to WIFI (Figure 14)





- · Click "Go Connect" (Figure 15) · Go to "Smart Life-XXXX "and click Connect (Figure 16)
- Connecting (Figure 17)







(c) (c) (c) (c)

· After closing the device preview interface, the interface returns to the APP

home page. At this time, the connected device will appear on the APP home

connection completed(Figure 09), and click "Done";

Then jump to preview interface (Figure 10)

Added successfully





## Matters Need Attention

Try to keep away from the metal space; Avoid the furniture, microwave oven blocked;

Avoid the space where the audio, video and data lines are wound, and keep the space away from them as large as possible;

Ensure that as close as possible to the coverage of wireless Wi-Fi signals. Switching network environment;

In the new network environment, please press the reset button about 5 seconds, then connect to the network.

|                                                     | Harmful Substance |    |    |        |     |      |
|-----------------------------------------------------|-------------------|----|----|--------|-----|------|
| Part<br>Name                                        | Pb                | Hg | Cd | Cr(VI) | PBB | PBDE |
| shell