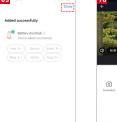

(c) (c) (c) (c)

· After closing the device preview interface, the interface returns to the APP

home page. At this time, the connected device will appear on the APP home

connection completed(Figure 09), and click "Done";

Then jump to preview interface (Figure 10)

Added successfully